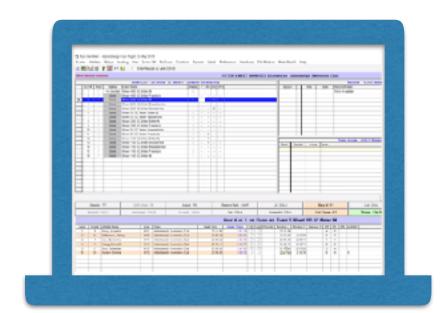

#### Dolphin

- Lane timekeeper times
- Scoreboard (optional)
- Unofficial times

- Swimmers
- Events & Heats
- Official results
- Output to printer

#### Dolphin

- Operate timing system
- Focus on current event
- Fix problems

#### **Meet Manager**

- Match times
- Reality check