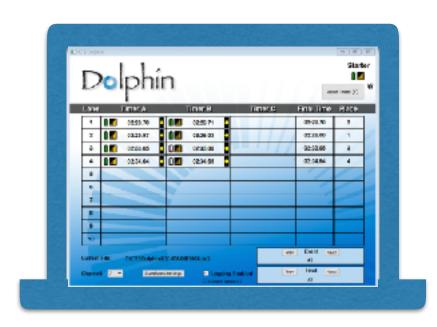

#### Dolphin

- Lane timekeeper times
- Scoreboard (optional)
- Unofficial times

- Swimmers
- Events & Heats
- Official results
- Output to printer