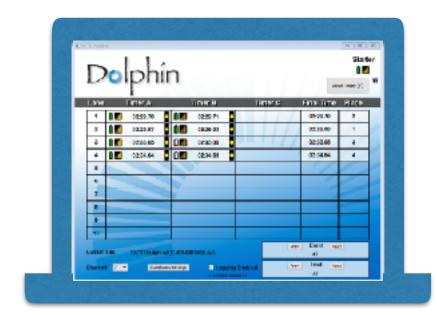

#### Dolphin

- Lane timekeeper times
- Scoreboard (optional)
- Unofficial times

- Swimmers
- Events & Heats
- Official results
- Output to printer

#### Dolphin

- Operate timing system
- Focus on current event
- Fix problems