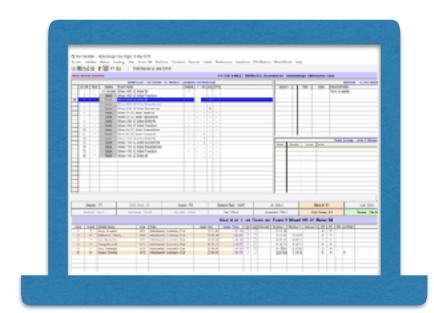

#### Dolphin

- Lane timekeeper times
- Scoreboard (optional)
- Unofficial times

- Swimmers
- Events & Heats
- Official results
- Output to printer

#### Dolphin

- Operate timing system
- Focus on current event
- Fix problems

#### **Meet Manager**

- Match times
- Reality check